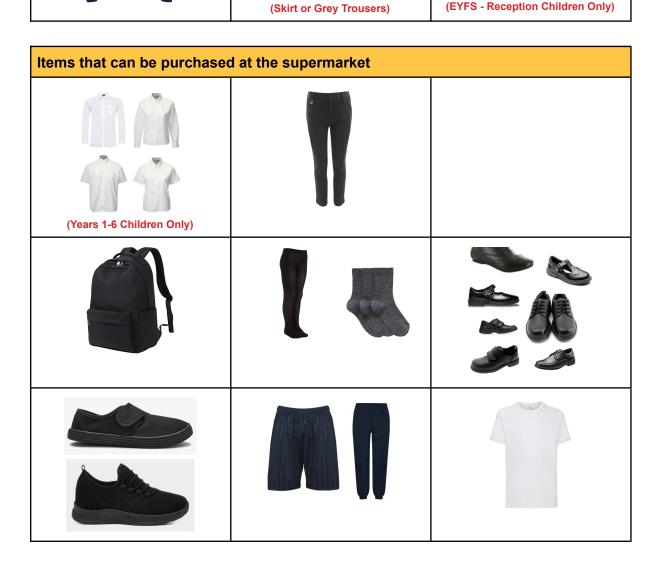

|                           | Tartan Skirt         | School Tartan Skirt Elasticated in EYFS, Year 1 and Year 2 Wrap around in Years 3-6  Not excessively short, not below mid-calf. |  |  |
|---------------------------|----------------------|---------------------------------------------------------------------------------------------------------------------------------|--|--|
| Shoes and Socks or Tights |                      |                                                                                                                                 |  |  |
|                           | Shoes                | Plain black, low heels and low soles, leather or similar material  No canvas or trainer style shoes will be accepted.           |  |  |
| 116                       | Socks                | Plain black or grey                                                                                                             |  |  |
|                           | Tights               | Plain black opaque                                                                                                              |  |  |
| Bags                      |                      |                                                                                                                                 |  |  |
|                           | Book Bag or Backpack | School Book Bag or a<br>Backpack<br>Strong, for carrying school<br>equipment                                                    |  |  |

| PE Uniform |                                  |                                                              |  |
|------------|----------------------------------|--------------------------------------------------------------|--|
|            | РЕ Тор                           | PE Top in Plain<br>White                                     |  |
|            | PE Shorts or Jogging<br>Trousers | Plain black or navy sports<br>shorts<br>(not cycle shorts)   |  |
|            | PE Bag                           |                                                              |  |
|            | Trainers or Daps                 | Any colour – must be<br>appropriate for<br>physical activity |  |